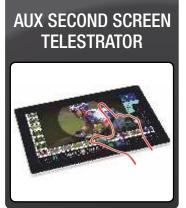

#### **RUS-TAB**

The RUS-TAB is a touch screen tablet style control panel that provides the replay operator, or some other production staff member, with an auxiliary **second screen** for live control of Video Server material with integrated tools like real time Zoom and basic graphics capabilities, without rendering to an external workstation, thus saving time and space.

Recording sources may include isolated cameras (ISO-Cam) or special cameras such as High Speed Cameras for Super Slow Motion or Ultra Motion/Hypermotion.

SMS-U series is not "just a Video Server": thanks to the internal audio router, the multiviewer, the DVE zoom and the TeleStrator, it can be described as an all-inone production center for live contribution and real time editing.