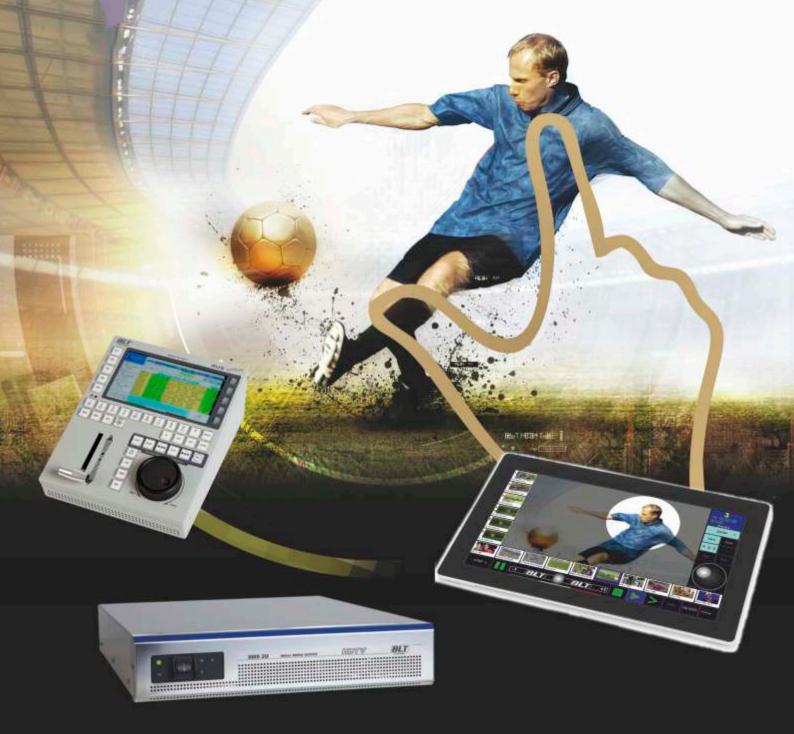

# Sport TOUCH RUS-Color • SMS-2U • RUS-Tab

LIVE SPORT PRODUCTION SUITE WITH OPERATOR SECOND SCREEN AND TELESTRATOR

### INTEGRATED PRODUCTION SUITE

The BLT SportTOUCH is an innovative integrated live production suite consisting of a BLT Video Server SMS-U Series, an RUS-Color Control panel and the new RUS-TAB. This unleashed solution provides a new production work-flow used by applications such as sports slow-motion, clip contribution, on-the-fly high-lights creation, DVE Zoom and Telestrator.

#### **RUS-TAB**

The RUS-TAB is a touch screen tablet style control panel that provides the replay operator, or some other production staff member, with an auxiliary **second screen** for live control of Video Server material with integrated tools like real time Zoom and basic graphics capabilities, without rendering to an external workstation, thus saving time and space.

#### **RUS-Color**

RUS-Color (Remote Unit System) has been optimized for professional users to provide a fast and efficient interface required for live sports applications: clip marking and management, sequences, play-lists, highlights, multi-camera, networking to share raw material and Clips and more.

#### **SMS-U series**

The BLT SMS-U Series is a compact Video Server that can manage up to 10 channels, featuring simultaneous loop recording while playback, with full HDTV capability, stereoscopic recording for S3DTV and networking for material exchange.