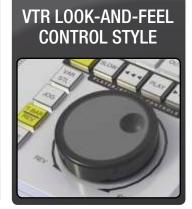

Key features include the familiar VTR lookand-feel control style with T-BAR and Jog/Shuttle control knob that ensures reliability and smooth control during rushing games or events.

RUS-Color boasts the largest color LCD display of its category and 4 independent transport control ports, thus allowing even a single operator to control simultaneously or independently a number of networked BLT Video Servers for instant highlight creation, live editing, browsing and use of shared real time material.