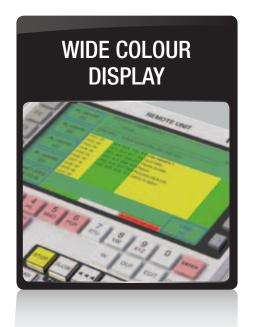

It is designed to unleash the advanced capabilities of BLT VIDEO SERVER, while keeping it's user friendly operating characteristics.

With the largest color LCD display of the category and 4 independent control ports, RUS COLOR allows just a single operator to simultaneously or independently control up to 4 BLT Video Servers. up to 4 BLT Video Server for instant highlight creation and live editing.

7 inches large color LCD display.

4 configurable GPI inputes and outputs.

4 indipendent RS-422 control ports.

LAN connection for server remote control over IP.