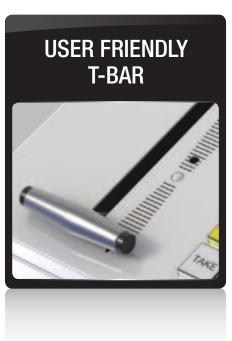

## **SPECIFICATIONS**

Re-play, Slow Motion and Super-Slow Motion up to X 3. Jog/Shuttle, T-BAR, VTR-look and feel control style. Cue Point, Clip and Sequence management,

single channel or multi-camera, system networking.