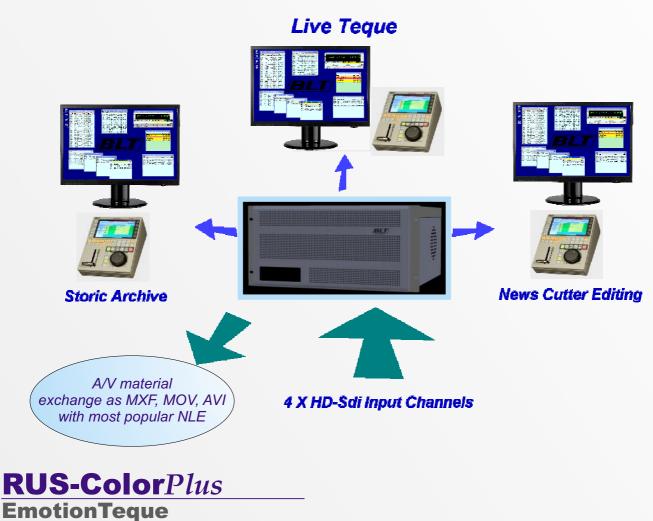

## for Studio for OB-Van **for Sports and more ...**

Advanced live production Clip Manager

RUS-ColorPLUS EmotionTeque is an integrated hardware and software suite specifically designed to capture live events with BLT Video Servers. The BLT systems allow easy ingestion, logging, slow-motion and replay, research, editing, clips and highlights creation and browsing to instantly playout relevant material.

- ✓ Hardware control style, through JOG dial and T-BAR
- "Point and click" with mouse and Graphic User Interface with external VGA
- ✓ *Drag and drop* play list creation
- Visual clip browsing, data logging, data base creation and management
- User friendly and intuitive operation
- ✓ Clip preview from Server storage through LAN
- ✓ Clip thumbnails available
- Rich descriptive metadata for fast and easy content search
- Up to 300,000 clips
- Up to 1000 play lists available in real time with a single *push* or *click* operation
- Server operation and graphics effects control
- ✓ Interface with SMS-4U and SMS-2U
- Export to NLE with AVI,MOV, MXF