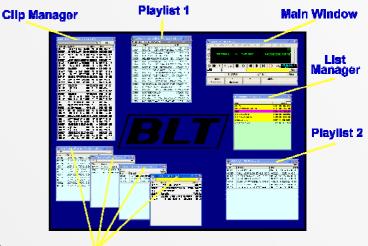

- ✓ Hardware control style, through JOG dial and T-BAR
- "Point and click" with mouse and Graphic User Interface with external VGA
- ✓ *Drag and drop* play list creation
- Visual clip browsing, data logging, data base creation and management
- User friendly and intuitive operation
- ✓ Clip preview from Server storage through LAN
- ✓ Clip thumbnails available
- Rich descriptive metadata for fast and easy content search
- Up to 300,000 clips
- Up to 1000 play lists available in real time with a single *push* or *click* operation
- Server operation and graphics effects control
- ✓ Interface with SMS-4U and SMS-2U
- Export to NLE with AVI,MOV, MXF

Playlist 3,4,5....

 BLT Italia
 via Rosselli 91 ~ i-55043
 Lido di Camaiore (LU) ~ ITALY

 www.blt.it
 blt@blt.it
 Tel: +39 0584 904788
 Fax: +39 0584 904789